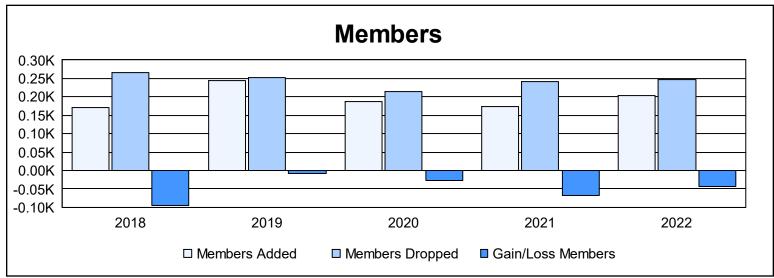

District 1 J As of June 2022 Cumulative

| Year      | New<br>Clubs | Dropped<br>Clubs | Gain/<br>Loss<br>Clubs | New<br>Members | Charter<br>Members | Reinstate<br>Members | Transfer<br>Members | Total<br>Member<br>Added | Total<br>Members<br>Dropped | Gain/<br>Loss<br>Members |
|-----------|--------------|------------------|------------------------|----------------|--------------------|----------------------|---------------------|--------------------------|-----------------------------|--------------------------|
| 2017-2018 | 0            | 3                | -3                     | 157            | 0                  | 10                   | 4                   | 171                      | 266                         | -95                      |
| 2018-2019 | 0            | 0                | 0                      | 216            | 1                  | 11                   | 16                  | 244                      | 253                         | -9                       |
| 2019-2020 | 1            | 3                | -2                     | 147            | 23                 | 8                    | 10                  | 188                      | 215                         | -27                      |
| 2020-2021 | 2            | 1                | 1                      | 120            | 42                 | 3                    | 9                   | 174                      | 241                         | -67                      |
| 2021-2022 | 0            | 1                | -1                     | 183            | 2                  | 11                   | 8                   | 204                      | 247                         | -43                      |
| Average   | 1            | 2                | -1                     | 165            | 14                 | 9                    | 9                   | 196                      | 244                         | -48                      |