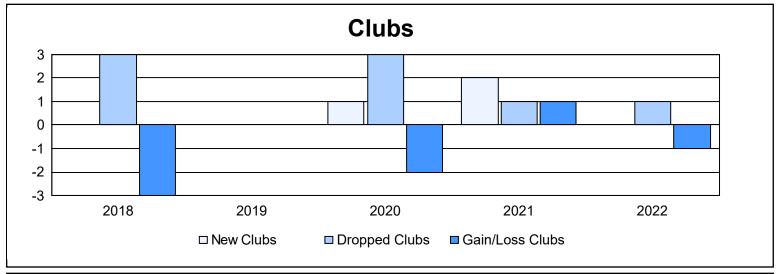

District 1 J As of June 2022 Cumulative

| Year      | New<br>Clubs | Dropped<br>Clubs | Gain/<br>Loss<br>Clubs | New<br>Members | Charter<br>Members | Reinstate<br>Members | Transfer<br>Members | Total<br>Member<br>Added | Total<br>Members<br>Dropped | Gain/<br>Loss<br>Members |
|-----------|--------------|------------------|------------------------|----------------|--------------------|----------------------|---------------------|--------------------------|-----------------------------|--------------------------|
| 2017-2018 | 0            | 3                | -3                     | 157            | 0                  | 10                   | 4                   | 171                      | 266                         | -95                      |
| 2018-2019 | 0            | 0                | 0                      | 216            | 1                  | 11                   | 16                  | 244                      | 253                         | -9                       |
| 2019-2020 | 1            | 3                | -2                     | 147            | 23                 | 8                    | 10                  | 188                      | 215                         | -27                      |
| 2020-2021 | 2            | 1                | 1                      | 120            | 42                 | 3                    | 9                   | 174                      | 241                         | -67                      |
| 2021-2022 | 0            | 1                | -1                     | 183            | 2                  | 11                   | 8                   | 204                      | 247                         | -43                      |
| Average   | 1            | 2                | -1                     | 165            | 14                 | 9                    | 9                   | 196                      | 244                         | -48                      |